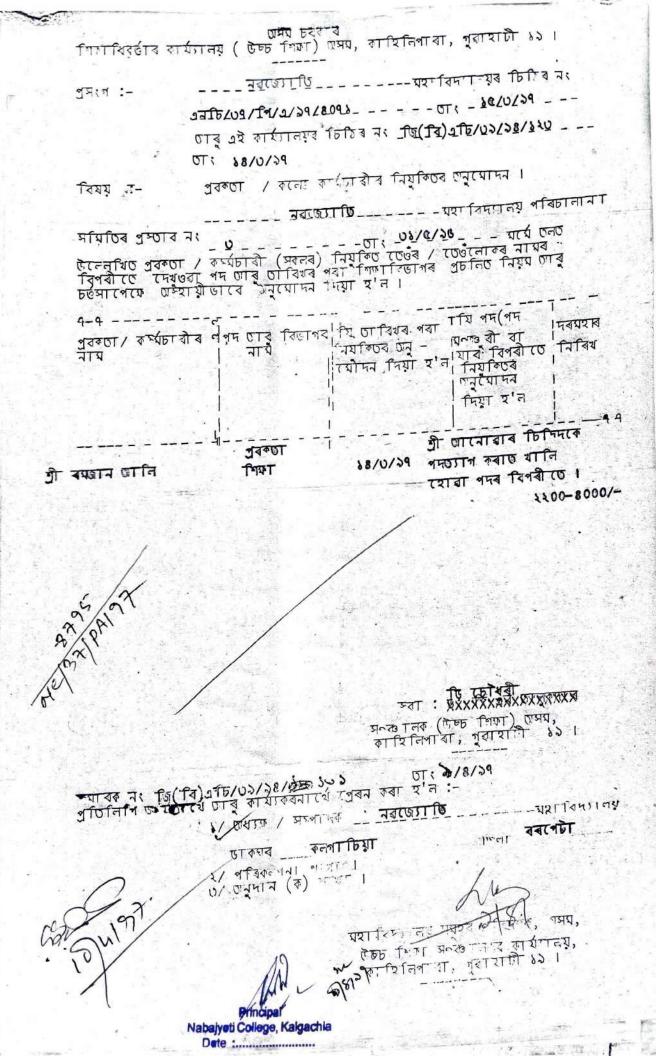

5. The Guard File.

R. 15 117

Dy. Director, Higher Education, Assam Kahilipara, Guwahati-19.

শিষ্ট বিক্তাৰ কাৰ্য্যান্য (एण्ड শিষ্ট) অসম, কা খিনিশাৰা, শু বাখাটী ১১। वुष्राः - नवाष्णाि - - - মহাবিদ্যালয়ৰ চিচিৰ মং f এন্চি/৩৭)এপন্ট/১৫-১৬/৩৮০১ 0/8/26 णान और कार्यमानात विधिन नः --OT বিষয় :-প্ৰকা নিম্নিতৰ অনুযোদ। ीम है। ग ্যাহা বিদ্যালয় প্ৰিচালনা স্মিতিৰ अभ्याय नः উट्न्निश्ठि नुबक्ता (प्रकृतर) नियंकित एउँद / एउँदिनाकः भागव विनवी एउँ प्रभूबा श्रम छात्र छादिश्च नदा नाष्ट्रादेश १६००'०० - १०००'० हेका मबग्रा राज्य प्रत्यामन मिशा र'ना উল্লেখ খাকে যে তেওঁ / তেওঁলোক ৰাজ্যিক বাচনি পৰিষদৰ বিবা গ্রোনিত হব লাগিও। ৳ বিভাগ ! প্ৰক্তাৰ নাম ্যি ১০২ চাৰিখৰ পৰা 'যি পদ বা ষাৰ বিপৰীতে নিয়া তেও জনুমোদন 'নিয়া শিষ্ঠ অনুমোদন ' দিয়া হ'ল श हा पहुल रक प्यर्थनी ि १४/४१/३८ গী আইনাল হকে পদত্যাগ কৰাত था लि रशादा अमब दिअबी एए । ফ্রা : অধ্যাপক টি আৰ টাইদ শিকা ধিকাৰ উচ্চ শিক্ষা, তস্ম স্মাৰক নং : জি(বি)এটি/ <u>৩২/২৪/২৩</u> DT: 3/1/36 প্ৰতিনিপি জাতাৰ্থে আৰু কাৰ্য্যকৰন থে ্ৰাফা কৰা হ'ল :-४/, प्रवास / अस्थामर -- - नवाका कि - प्रशाविभागन्युः ডকঘৰ ৴<u>•লগা চিয়া ি বৰণেটা</u> ২/ সাচিব, বাজিকে বাছনি গুৱৰদ্ তেনি দিনপুৰ, গুৱাহাটী ও 0/ विकल्वन गरा। 8/ जमुत्तन (क) गरा। भू देखा गाँ अन्दा नुक, व भू विकास क्वाराधी ४३ NE/31/2000 1/95-96 **Principal** Nabajyoti College, Kalgachia Date :.....

মহাশয়,

ওপৰত উলেখিত আপোনাৰ চিঠি ও বিষয় মর্মে নির্দেগ কুমে জনাওঁ যে তলত উলেখিত পদধাৰী(সকল)ক নিযুতি দিয়াৰ বাবে গৃহিত হোৱা আশোনাৰ মহাবিদ্যালয়ৰ তাৰিখৰ কৈঠকৰ निविनान ना प्रिपिव <u>१२1२169</u> সাময়িক ভাবে আৰু তৰত উলেখিত চৰ্ত সাপেকে অনুমোদন কৰা इयाव चावारे नुखाइि

বেতন মি পদ বা যাব বি.শ ৰীতে নিম্ভি দিয়া হ'ল (পদ ম জুৰী চিঠিব নং আৰু (900- 8600) বিভাগ नमधादी बनाम দিনাংক । পুৰন্তাৰ নাম)

খীআবু বককৰ চিদিদ্ধি ৰাজনীতি বিভাগ - পি চি। ক্ৰ। ৪। ৮৬। ৪৬

चार हा शाहन

उँ६ नम मुराब विनवीरा लावा नुवर्श प्रक्नब हालबी २३।३।६९ (२ ठाविथवनबा जनुसामिठ कवा २, म।

3986-1888---

পুতিবেদন নিযুক্তিৰ বীতিমতে নৱ নিয়তি পুৰ্ভাৰ(সকলৰ) কামত যোগদান ক্ৰাৰ পুতিবেদন নিযুতিৰ ব পঠিয়াৰ লগাঁপুতাৰৰ সৈতে দাখিল কৰিবলৈ অনুৰোঞ্জৰা হল।

মহাবিদানম সমূহৰ পৰিদৰ্ক: অসম গ

% का शितिनादा, नवाशाणी-४३